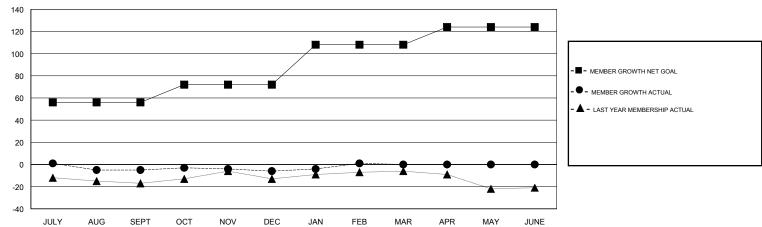

## GOALS AND ACTUAL MEMBERS CUMULATIVE

| DROPPED CLUBS: 0  DROPPED MEMBERS |    | 17 CLUBS OF 30 ADDED 1 OR MORE NEW MEMBERS | GENDER DISTRIBUTION  MALE 813 (71.76%)  FEMALE 320 (28.24%)  Women Percentage Fiscal Year Goal: 30% |     |
|-----------------------------------|----|--------------------------------------------|-----------------------------------------------------------------------------------------------------|-----|
| DECEASED                          | 5  | CLICK HERE FOR CUMULATIVE                  | TOTAL FAMILY UNIT MEMBERS                                                                           | 135 |
| CLUB CANCELLED                    | 0  | MEMBERSHIP DATA                            |                                                                                                     | 74  |
| OTHER                             | 38 |                                            | FAMILY MEMBERS PAYING HALF DUES                                                                     | 71  |
| TOTAL                             | 43 |                                            |                                                                                                     |     |