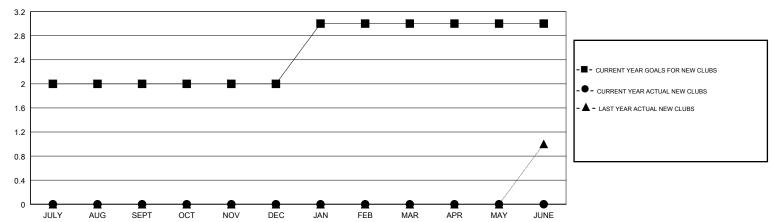

| 2             | 0         | 0             | JULY/AUG/SEPT         | 56                        | 10                      | 14                                           |
| OCT/NOV/DEC           | 0             | 0         | 0             | OCT/NOV/DEC           | 16                        | 20                      | 20                                           |
| JAN/FEB/MAR           | 1             | 0         | 0             | JAN/FEB/MAR           | 36                        | 16                      | 9                                            |
| APR/MAY/JUNE          | 0             | 0         | 0             | APR/MAY/JUNE          | 16                        | 0                       | 0                                            |

### GOALS AND ACTUAL NEW CLUBS CUMULATIVE



## GOALS AND ACTUAL MEMBERS CUMULATIVE



| DROPPED CLUBS: 0  DROPPED MEMBERS |    | 17 CLUBS OF 30 ADDED 1 OR MORE NEW MEMBERS | GENDER DISTRIBUTION  MALE 813 (71.76%)  FEMALE 320 (28.24%)  Women Percentage Fiscal Year Goal: 30% |     |
|-----------------------------------|----|--------------------------------------------|-----------------------------------------------------------------------------------------------------|-----|
| DECEASED                          | 5  | CLICK HERE FOR CUMULATIVE                  | TOTAL FAMILY UNIT MEMBERS                                                                           | 135 |
| CLUB CANCELLED                    | 0  | MEMBERSHIP DATA                            |